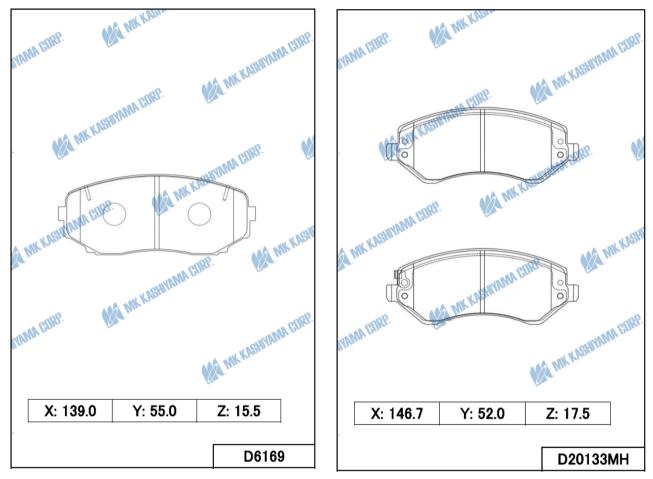

### August New Item Information

BRAKE PAD

| MK No.                                        | Position | Application                                                                                                                                                                                                             | Quotation<br>Month |
|-----------------------------------------------|----------|-------------------------------------------------------------------------------------------------------------------------------------------------------------------------------------------------------------------------|--------------------|
| D2364<br>Made in Indonesia<br>FMSI No D2176   | Front    | Toyota COROLLA HATCHBACK MZEA12 (2000cc) 18.06- <usa.can><br/>Toyota AURIS MZEA12 (2000cc) 18.06- <twn><br/>Toyota COROLLA MZEA12 (2000cc) .NRE210 (1200cc) 18.06- <aus.zaf></aus.zaf></twn></usa.can>                  | August. 2020       |
| 05240M<br>Made in Japan<br>FMSI No D1860      | Front    | Honda ACCORD COUPE LX-S (2400cc) 2016-17 <usa></usa>                                                                                                                                                                    | August. 2020       |
| 06169<br>Nade in Indonesia                    | Front    | Mitsubishi ECLIPSE CROSS GK1W (1500cc TURBO) 17.10- <eur><br/>Mitsubishi OUTLANDER PHEV GG3W (2400cc PLUG-IN HYBRID) 18.05- <eur></eur></eur>                                                                           | August. 2020       |
| D20133MH<br>Made in Indonesia<br>FMSI No D856 | Front    | Chrysler TOWN & COUNTRY (3300cc) 2004-07 <usa><br/>Chrysler VOYAGER (2400c,3400cc) 2001-03 <usa><br/>Dodge CARAVAN (3300cc) 2001-07 <usa><br/>Jeep LIBERTY (2400cc,2800cc,3700cc) 2002-07 <usa></usa></usa></usa></usa> | August. 2020       |

# August New Item Drawing Information BRAKE PAD

Date : August 7, 2020 No. 20 - 08

## August New Item Drawing Information BRAKE PAD