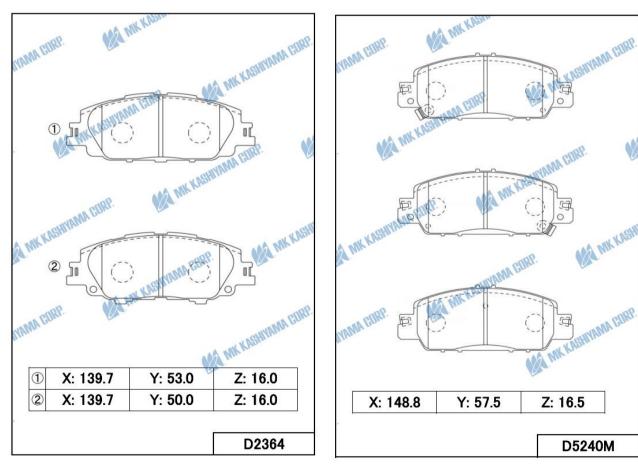

### August New Item Information

BRAKE PAD

| MK No.                                        | Position | Application                                                                                                                                                                                                             | Quotation<br>Month |
|-----------------------------------------------|----------|-------------------------------------------------------------------------------------------------------------------------------------------------------------------------------------------------------------------------|--------------------|
| D2364<br>Made in Indonesia<br>FMSI No D2176   | Front    | Toyota COROLLA HATCHBACK MZEA12 (2000cc) 18.06- <usa.can><br/>Toyota AURIS MZEA12 (2000cc) 18.06- <twn><br/>Toyota COROLLA MZEA12 (2000cc) .NRE210 (1200cc) 18.06- <aus.zaf></aus.zaf></twn></usa.can>                  | August. 2020       |
| 05240M<br>Made in Japan<br>FMSI No D1860      | Front    | Honda ACCORD COUPE LX-S (2400cc) 2016-17 <usa></usa>                                                                                                                                                                    | August. 2020       |
| 06169<br>Nade in Indonesia                    | Front    | Mitsubishi ECLIPSE CROSS GK1W (1500cc TURBO) 17.10- <eur><br/>Mitsubishi OUTLANDER PHEV GG3W (2400cc PLUG-IN HYBRID) 18.05- <eur></eur></eur>                                                                           | August. 2020       |
| D20133MH<br>Made in Indonesia<br>FMSI No D856 | Front    | Chrysler TOWN & COUNTRY (3300cc) 2004-07 <usa><br/>Chrysler VOYAGER (2400c,3400cc) 2001-03 <usa><br/>Dodge CARAVAN (3300cc) 2001-07 <usa><br/>Jeep LIBERTY (2400cc,2800cc,3700cc) 2002-07 <usa></usa></usa></usa></usa> | August. 2020       |

# August New Item Drawing Information BRAKE PAD

Date : August 7, 2020 No. 20 - 08

## August New Item Drawing Information BRAKE PAD