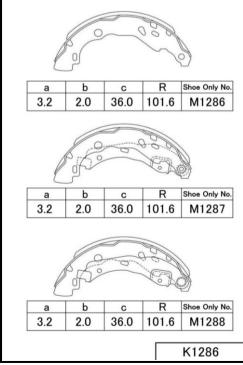

#### **BRAKE SHOE**

| MK No.                                  | Application             | Releasing Month<br>(accepting order) | Quotation<br>Month |
|-----------------------------------------|-------------------------|--------------------------------------|--------------------|
| <b>K1286</b><br>Made in Japan/Indonesia | NISSAN MICRA K13 10.07- | OCTOBER' 14                          | OCTOBER' 14        |
|                                         |                         |                                      |                    |

# OCTOBER NEW Item Drawing Information

### BRAKE SHOE