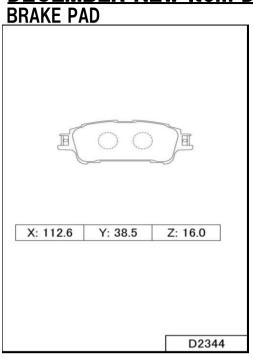

### **DECEMBER NEW ITEM INFORMATION**

#### **BRAKE PAD**

| MK No.                 | Application                         | Releasing Month (accepting order) | Quotation<br>Month |
|------------------------|-------------------------------------|-----------------------------------|--------------------|
| D2344<br>Made in Japan | TOYOTA NOAH ZRR80 (2800cc) 2014.01- | DEC. 2016                         | DEC.2016           |